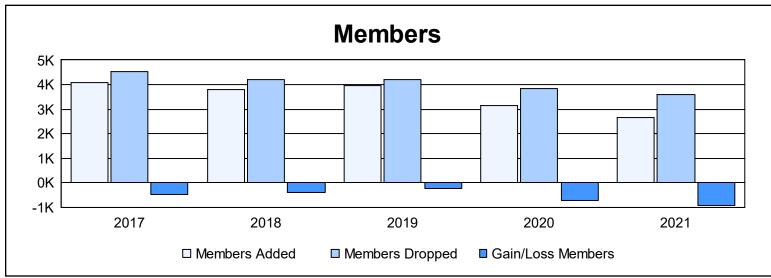

| Year      | New<br>Clubs | Dropped<br>Clubs | Gain/<br>Loss<br>Clubs | New<br>Members | Charter<br>Members | Reinstate<br>Members | Transfer<br>Members | Total<br>Member<br>Added | Total<br>Members<br>Dropped | Gain/<br>Loss<br>Members |
|-----------|--------------|------------------|------------------------|----------------|--------------------|----------------------|---------------------|--------------------------|-----------------------------|--------------------------|
| 2016-2017 | 17           | 20               | -3                     | 3,138          | 455                | 195                  | 281                 | 4,069                    | 4,549                       | -480                     |
| 2017-2018 | 26           | 17               | 9                      | 2,689          | 678                | 131                  | 300                 | 3,798                    | 4,213                       | -415                     |
| 2018-2019 | 21           | 12               | 9                      | 2,891          | 584                | 170                  | 303                 | 3,948                    | 4,191                       | -243                     |
| 2019-2020 | 21           | 7                | 14                     | 2,220          | 570                | 115                  | 242                 | 3,147                    | 3,853                       | -706                     |
| 2020-2021 | 17           | 12               | 5                      | 1,806          | 476                | 138                  | 227                 | 2,647                    | 3,583                       | -936                     |
| Average   | 20           | 14               | 7                      | 2,549          | 553                | 150                  | 271                 | 3,522                    | 4,078                       | -556                     |